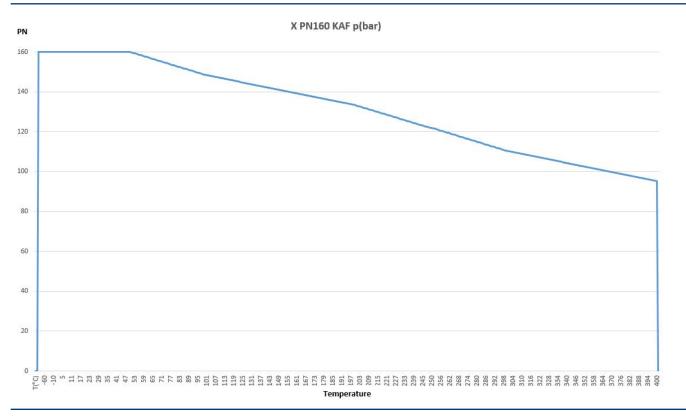

## AB COCKS ABZ ABZ 12 X-KAF, PN160, G1/2"/L12

| Product details | <ul> <li>» Straight through cock</li> <li>» PN160</li> <li>» Cylindrical plug</li> <li>» Stainless steel X</li> <li>» Elastic packing sleeve KAF</li> <li>» With hand lever</li> </ul> | General features | opening and closing procedure  » Hand operation enables throttling, therefore usage in blow-down lines possible  » Simple maintenance: The packing |
|-----------------|----------------------------------------------------------------------------------------------------------------------------------------------------------------------------------------|------------------|----------------------------------------------------------------------------------------------------------------------------------------------------|
| Connections     | Left side: G1/2" Right side: compression type fitting L12                                                                                                                              |                  | sleeve can be replaced within minutes with the cock staying in the line  » No jamming caused by corrosion                                          |
| Certificates    | VDI 2440                                                                                                                                                                               | Temperature      | X-KAF -200°C to +400°C, PN160                                                                                                                      |
| Dimensions      | Body length 70 mm                                                                                                                                                                      |                  |                                                                                                                                                    |