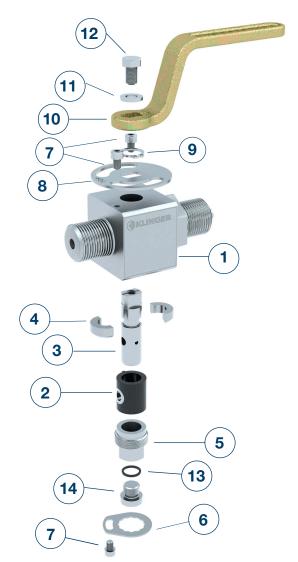

## Parts list

| Pos. | number | name                 |
|------|--------|----------------------|
| 1    | 1      | Body                 |
| 2    | 1      | Packing sleeve       |
| 3    | 1      | Cock plug            |
| 4    | 2      | Split ring           |
| 5    | 1      | Tightening nut       |
| 6    | 1      | Locking disc         |
| 7    | 3      | Fillister head screw |
| 8    | 1      | Stop                 |
| 9    | 1      | Secure ring          |
| 10   | 1      | Hand lever           |
| 11   | 1      | Disc                 |
| 12   | 1      | Hexagon head screw   |
| 13   | 1      | Gasket               |
| 14   | 1      | Screw plug           |