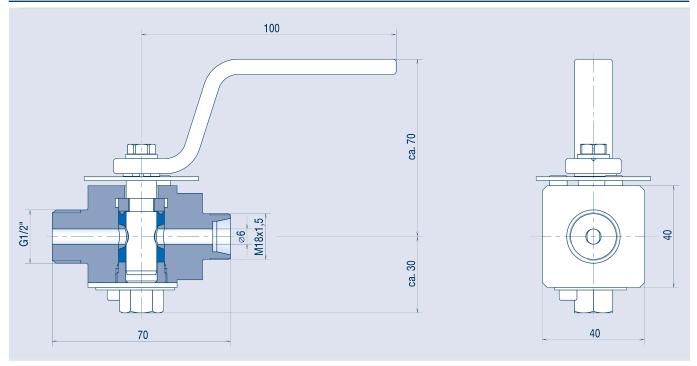

## AB COCKS ABZ ABZ 12 X-KAF, PN160, G1/2"/L12

| Product details | <ul> <li>» Straight through cock</li> <li>» PN160</li> <li>» Cylindrical plug</li> <li>» Stainless steel X</li> <li>» Elastic packing sleeve KAF</li> <li>» With hand lever</li> </ul> | General features | opening and closing procedure  » Hand operation enables throttling, therefore usage in blow-down lines possible  » Simple maintenance: The packing |
|-----------------|----------------------------------------------------------------------------------------------------------------------------------------------------------------------------------------|------------------|----------------------------------------------------------------------------------------------------------------------------------------------------|
| Connections     | Left side: G1/2" Right side: compression type fitting L12                                                                                                                              |                  | sleeve can be replaced within minutes with the cock staying in the line  » No jamming caused by corrosion                                          |
| Certificates    | VDI 2440                                                                                                                                                                               | Temperature      | X-KAF -200°C to +400°C, PN160                                                                                                                      |
| Dimensions      | Body length 70 mm                                                                                                                                                                      |                  |                                                                                                                                                    |