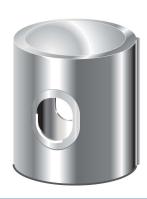

## The packing sleeve

Under pressure the lamellas of the elastic packing sleeve are pressed against the body wall and thereby an excellent seal is achieved. The KAF is suitable for high temperatures up to 400°C.